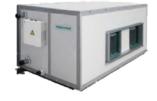

### **CEILING SUSPENDED AHU**

- 2000~15000 m<sup>3</sup>/h
- Fresh air /return air • Standard: nylon filter
- Optional: G3/G4filter
- AC 3Φ, 220V/60Hz, 460V/60Hz