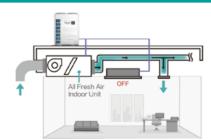

## **Fresh Air Solutions**

## All Fresh Air Indoor Unit

388-1235 CFM

**Heat Recovery** Ventilator

88-2941 CFM