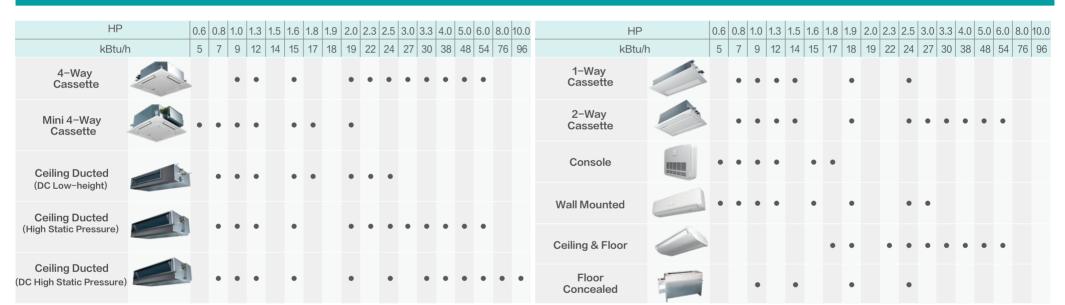

3Φ, 208/230V/60Hz Heat Pump System 3-12 HP

- Wide operation range (Cooling -5℃~52℃; Heating -20°C~26°C)
- Special insect protection design
- New refrigerant piping connection with
- flare-nut branch pipe

AC 3Φ, 208/230V/60Hz



Hi-Home

Series

AC 1Φ, 220~240V/50Hz, 220V/60Hz Heat Pump System 3-7HP

- Mini VRF with compactable body and single-pipe design reduces space occupation
- Wide operation range ( Cooling 10°C~52°C; Heating -15°C~23°C)
- Multiple piping connection types (Flaring branch, Welding branch, Head branch)
- ODU night quiet mode
- 360° fitted refrigerant cooling technology







W Series

Heat pump & Heat recovery System 8HP-30HP

- 3 modules combination until 30HP
- · Various water as source, ecofriendly
- Long piping design
- Flexible installation

## **Indoor Units**



## **Fresh Air Solutions**

## All Fresh Air Indoor Unit



388-1235 CFM



**Heat Recovery** Ventilator



88-2941 CFM

# Hisense Anticorrosive Solution

### Various Types of Fin



Black Fin

Applications: High temperature, humidity, solar, ultraviolet and salt contamination, such as seaside



Copper Fin

Applications: High temperature, humidity, solar, ultraviolet, acidic, alkaline and other corrosive gas, such as chemical factory, etc.

### **Special Treatments for Components**

**Intelligent Control System** 



## **Control**

# Controllers



HYXE-J01H Wired Controller LED







HYXE-VA01A Wired Controller 120mm×120mm



HYE-VD01 Wireless Controller



HYXM-VB01A Wired Controller Touch Screen



HYJM-RA10D Centralized Controller



HYXE-VC01 Wired Controller



HYJ-J01H ON/OFF C