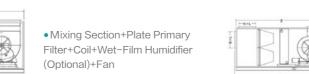

## **HORIZONTAL** /VERTICAL TYPE AHU

- 2000~50000 m<sup>3</sup>/h
- AC 3Φ, 220V/60Hz, 460V/60Hz

• External Slide Nylon Filter (Standard) / Plate Primary Filter (Optional)+Coil+Wet-Film Humidifier (Optional)+Fan

• External Slide Plate Primary Filter (Optional)+Coil+Wet-Film Humidifier (Optional)+Fan

 Mixing Section+Plate Primary Filter+Medium Efficiency Filter+Coil+Fan