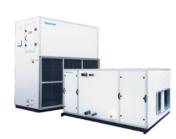

cy screw compressor with stable operation
- High-efficiency air-side/wáter-side heat exchanger

### Water-cooled Screw Chiller





- Well-proven twin-screw compression technology
- New high-efficiency flooded evaporator
- Differential pressure water flow switch for easier operation

### **Inverter Magnetic Centrifugal Chiller**



- 125-800Ton AC 3Φ, 460V/60Hz
- High-efficiency magnetic bearing centrifugal compressor
- Modular design benefits for the renovation solution

# **FCU**



DC HORIZONTAL CONCEALED 4-PIPE OPTIONAL

DC CASSETTE FAN **COIL UNIT** 



### **CEILING SUSPENDED AHU**

- 2000~15000 m<sup>3</sup>/h
- Fresh air /return air • Standard: nylon filter
- Optional: G3/G4filter
- AC 3Φ, 220V/60Hz, 460V/60Hz

### MAHU

- 2000~100000 m<sup>3</sup>/h
- AC 3Φ, 220V/60Hz, 460V/60Hz



## **HORIZONTAL** /VERTICAL TYPE AHU

- 2000~50000 m<sup>3</sup>/h
- AC 3Φ, 220V/60Hz, 460V/60Hz



• External Slide Nylon Filter (Standard) / Plate Primary Filter (Optional)+Coil+Wet-Film Humidifier (Optional)+Fan





• External Slide Plate Primary Filter (Optional)+Coil+Wet-Film Humidifier (Optional)+Fan



 Mixing Section+Plate Primary Filter+Medium Efficiency Filter+Coil+Fan