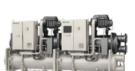

### **Inverter Magnetic Centrifugal Chiller**

- 125-800Ton AC 3Φ, 460V/60Hz
- High-efficiency magnetic bearing centrifugal compressor
- Modular design benefits for the renovation solution