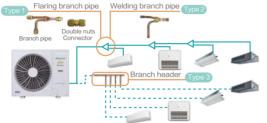

- Wide operation range (Cooling -5℃~52℃; Heating -20°C~26°C)
- Special insect protection design
- New refrigerant piping connection with
- flare-nut branch pipe

AC 3Φ, 208/230V/60Hz

Hi-Home

Series

AC 1Φ, 220~240V/50Hz, 220V/60Hz Heat Pump System 3-7HP

- Mini VRF with compactable body and single-pipe design reduces space occupation
- Wide operation range ( Cooling 10°C~52°C; Heating -15°C~23°C)
- Multiple piping connection types (Flaring branch, Welding branch, Head branch)
- ODU night quiet mode
- 360° fitted refrigerant cooling technology